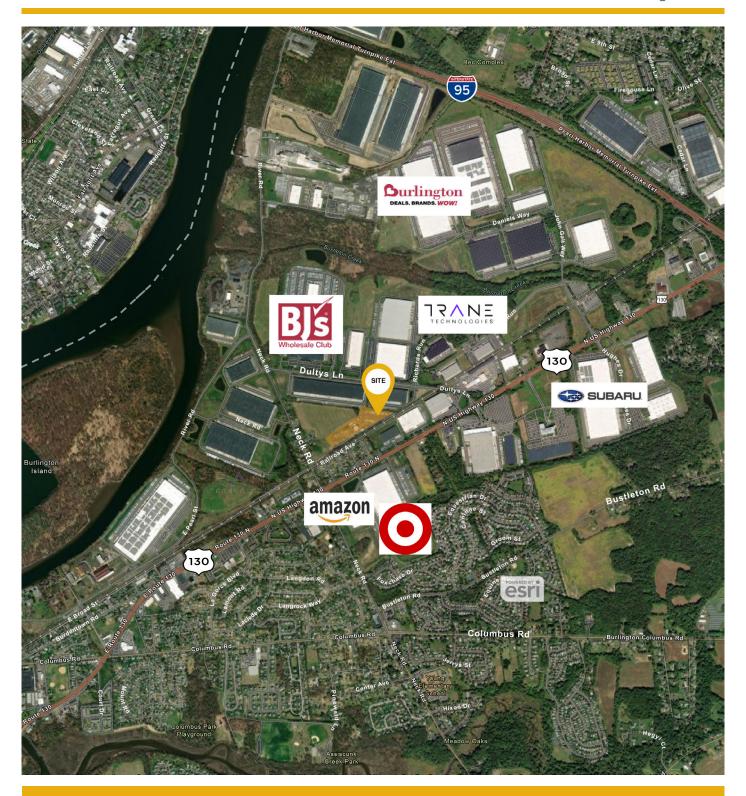

## **Key Access**

| [130]                                | Route 130                             | 0.3 miles  |
|--------------------------------------|---------------------------------------|------------|
| NTURNEIKE                            | New Jersey<br>Turnpike                | 2.2 miles  |
| 295                                  | I-295                                 | 4.5 miles  |
| TURN PIKE                            | Pennsylvania<br>Turnpike              | 5.0 miles  |
| PHL                                  | Philadelphia<br>International Airport | 36.3 miles |
| Newark Liberty International Airport | Newark<br>International Airport       | 58.4 miles |
|                                      | Port of Elizabeth                     | 58.2 miles |
|                                      | Port of Wilmington                    | 56.5 miles |