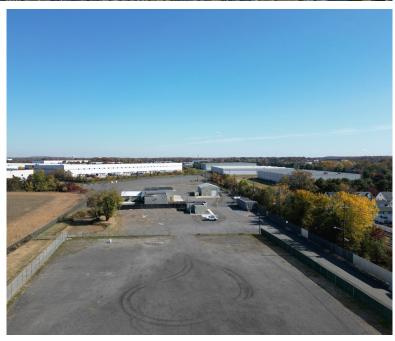

#### SITE 13± ACRES

- 9± acres hard packed gravel yard
- Fenced & lit yard
- On-site fuel