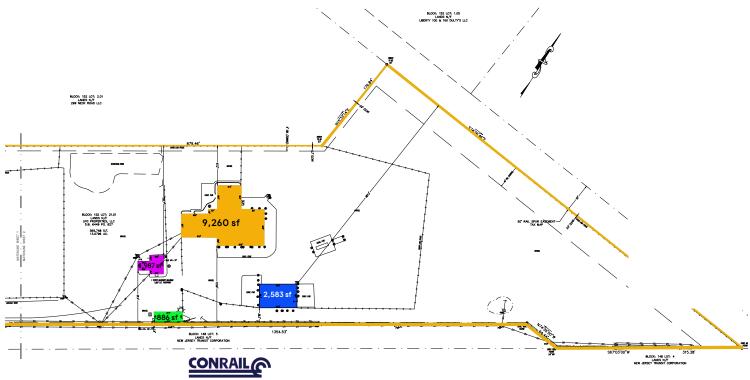

#### **BUILDING 1: 1,087± SF OFFICE BUILDING 2: 9.260± SF SHOP**

- · Office area
- 16' Ceilings
- (3) 12'x14' Drive-in doors
- (2) 12'x16' drive-in doors
- (1) drive-in

#### **BUILDING 3: 2,583± SF**

- (1) 14' drive-in door
- 16.5' ceilings
- 200 amp 120/240v, 3 phase power
- Heated