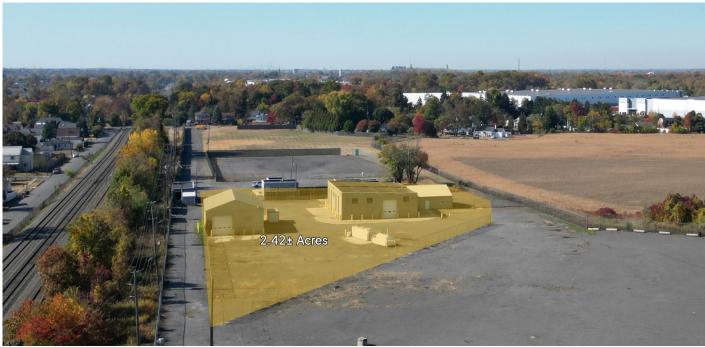

#### SITE 13± ACRES

- 9± acres hard packed gravel yard
- Fenced & lit yard
- On-site fuel