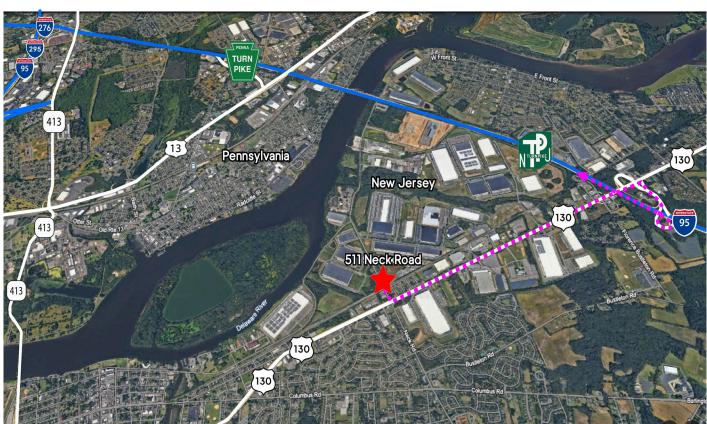

## **Key Access**

| [130]                                | Route 130                             | 0.3 miles  |
|--------------------------------------|---------------------------------------|------------|
| NTURNEIKE                            | New Jersey<br>Turnpike                | 2.2 miles  |
| 295                                  | I-295                                 | 4.5 miles  |
| TURN PIKE                            | Pennsylvania<br>Turnpike              | 5.0 miles  |
| PHL                                  | Philadelphia<br>International Airport | 36.3 miles |
| Newark Liberty International Airport | Newark<br>International Airport       | 58.4 miles |
|                                      | Port of Elizabeth                     | 58.2 miles |
|                                      | Port of Wilmington                    | 56.5 miles |