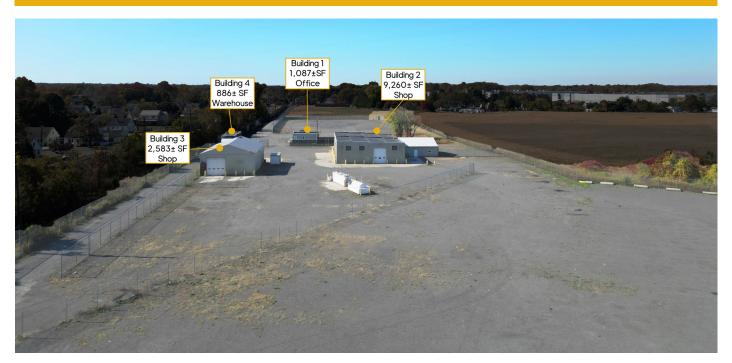

#### 🗰 13,816± SF TOTAL

#### **BUILDING 1: 1,087± SF OFFICE BUILDING 2: 9.260± SF SHOP**

- · Office area
- 16' Ceilings
- (3) 12'x14' Drive-in doors
- (2) 12'x16' drive-in doors
- (1) drive-in

#### **BUILDING 3: 2,583± SF**

- (1) 14' drive-in door
- 16.5' ceilings
- 200 amp 120/240v, 3 phase power
- Heated

#### **BUILDING 4: 886± SF**

Warehouse