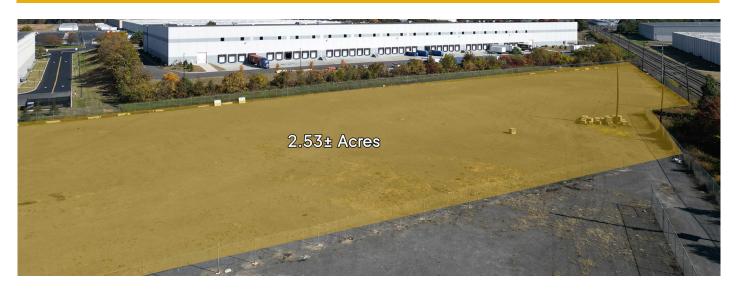

#### **BUILDING 3: 2,583± SF**

- (1) 14' drive-in door
- 16.5' ceilings
- 200 amp 120/240v, 3 phase power
- Heated