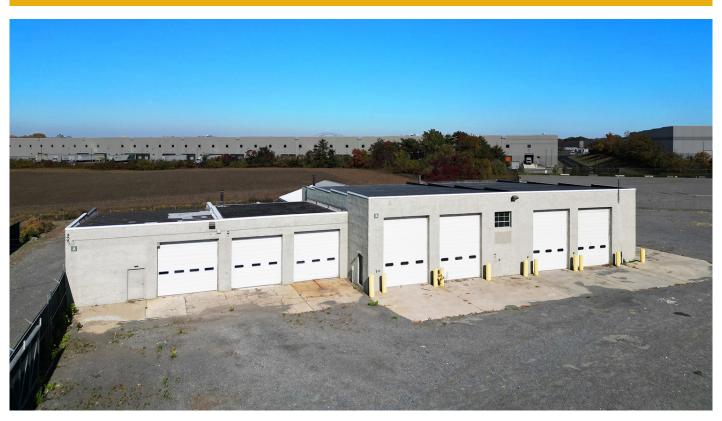

#### **BUILDING 1: 1,087± SF OFFICE BUILDING 2: 9.260± SF SHOP**

- · Office area
- 16' Ceilings
- (3) 12'x14' Drive-in doors
- (2) 12'x16' drive-in doors
- (1) drive-in

#### **BUILDING 3: 2,583± SF**

- (1) 14' drive-in door
- 16.5' ceilings
- 200 amp 120/240v, 3 phase power
- Heated