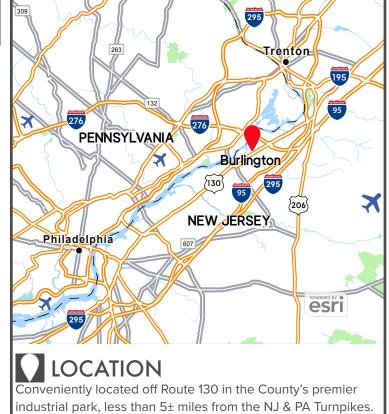

## **Key Access**

| [130]                                | Route 130                             | 0.3 miles  |
|--------------------------------------|---------------------------------------|------------|
| NTURNEIKE                            | New Jersey<br>Turnpike                | 2.2 miles  |
| 295                                  | I-295                                 | 4.5 miles  |
| TURN PIKE                            | Pennsylvania<br>Turnpike              | 5.0 miles  |
| PHL                                  | Philadelphia<br>International Airport | 36.3 miles |
| Newark Liberty International Airport | Newark<br>International Airport       | 58.4 miles |
|                                      | Port of Elizabeth                     | 58.2 miles |
|                                      | Port of Wilmington                    | 56.5 miles |