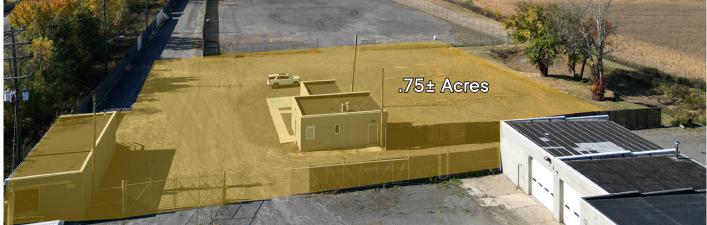

# **BUILDING 3: 2,583± SF**

- (1) 14' drive-in door
- 16.5' ceilings
- 200 amp 120/240v, 3 phase power
- Heated

#### **BUILDING 4: 886± SF**

Warehouse



#### SITE 13± ACRES

- 9± acres hard packed gravel yard
- Fenced & lit yard
- On-site fuel



# **CONTACT US**









Chuck Dombrowski Vice President 724.554.6681 chuck@burrtemkin.com

201 King of Prussia Road Suite 650 Radnor, PA 19087





511 Neck Road, Burlington, NJ





# **CONTACT US**









Chuck Dombrowski Vice President 724.554.6681 chuck@burrtemkin.com 201 King of Prussia Road Suite 650 Radnor, PA 19087





511 Neck Road, Burlington, NJ



# **CONTACT US**









Chuck Dombrowski Vice President 724.554.6681 chuck@burrtemkin.com 201 King of Prussia Road Suite 650 Radnor, PA 19087





511 Neck Road, Burlington, NJ









# **CONTACT US**









Chuck Dombrowski
Vice President
724.554.6681
chuck@burrtemkin.com

201 King of Prussia Road Suite 650 Radnor, PA 19087





511 Neck Road, Burlington, NJ





# **CONTACT US**









Chuck Dombrowski Vice President 724.554.6681 chuck@burrtemkin.com 201 King of Prussia Road Suite 650 Radnor, PA 19087





511 Neck Road, Burlington, NJ



## **Key Access**

| [130]                                | Route 130                             | 0.3 miles  |
|--------------------------------------|---------------------------------------|------------|
| NTURNEIKE                            | New Jersey<br>Turnpike                | 2.2 miles  |
| 295                                  | I-295                                 | 4.5 miles  |
| TURN PIKE