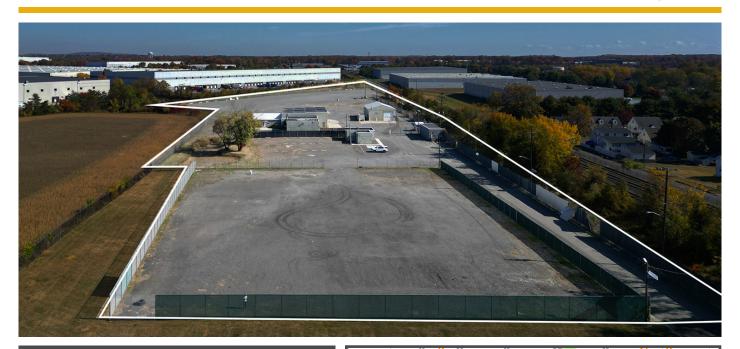

#### 🗰 13,816± SF TOTAL

#### SITE 13± ACRES

- 9± acres hard packed gravel yard
- Fenced & lit yard
- On-site fuel