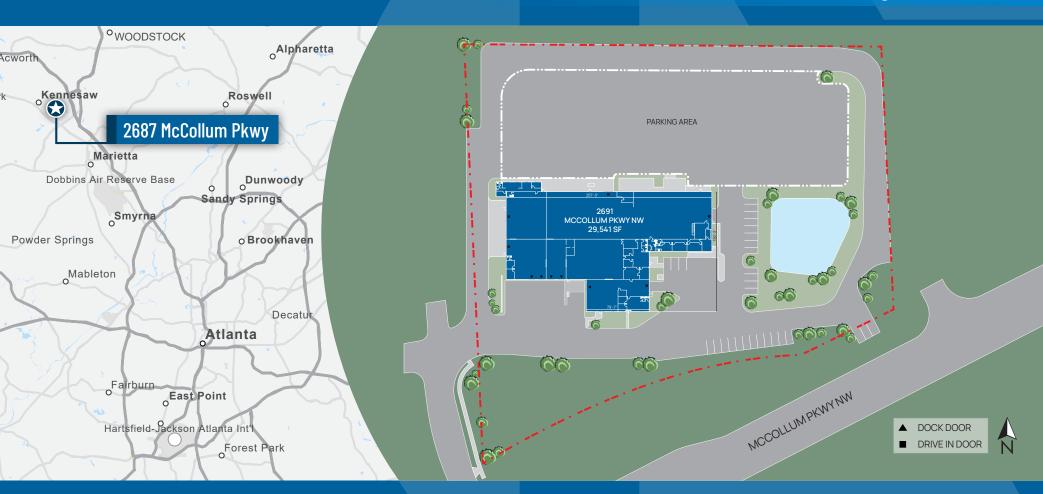

### 2687 McCollum Pkwy

Kennesaw, GA

Maintenance/Outside Storage/Warehouse

### FEATURES

- » +/- 29,000 SF
- » +/- 5.38 acres
- » 1.7 miles to I-75
- » 19' clear at Eaves
- » 33' clear at Peak
- » Fenced and gated & Paved
- » Available Q2 2024
- » Zoned Light industrial

Nat Weikert
C: 678.575.4607
Nat.weikert@onpacepartners.com

### 2687 McCollum Pkwy

Kennesaw, GA

Maintenance/Outside Storage/Warehouse

Nat Weikert
C: 678.575.4607
Nat.weikert@onpacepartners.com

Stephen Bridges, SIOR C: 404 909 1560 Stephen@onpacepartners.com