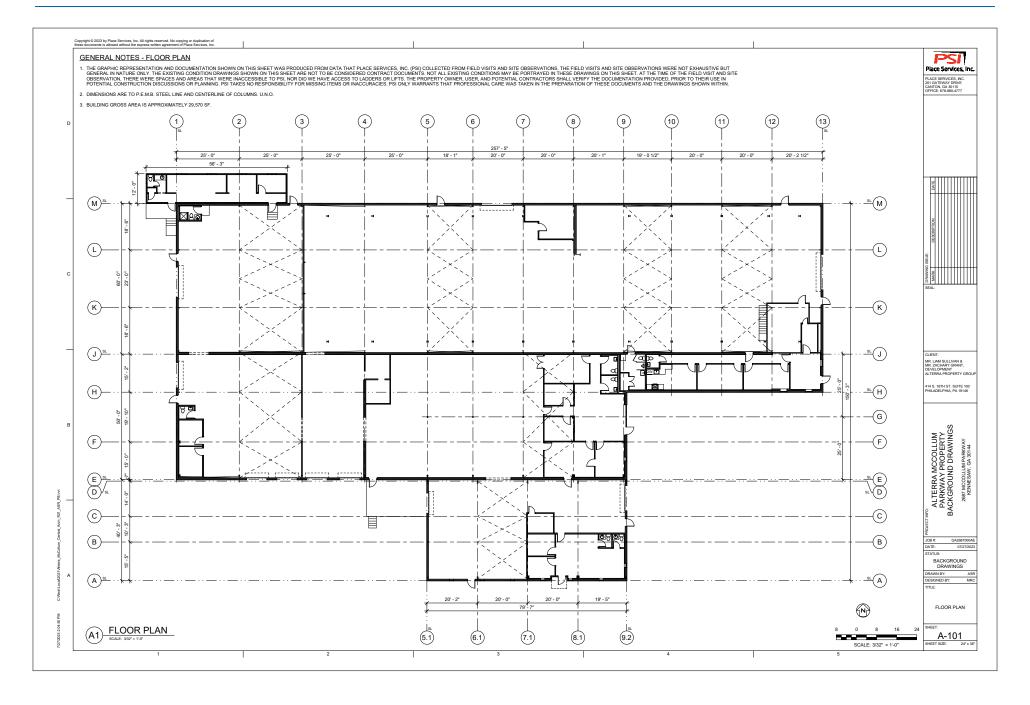

## FOR LEASE

### 2687 McCollum Pkwy

Kennesaw, GA

Maintenance/Outside Storage/Warehouse

### FEATURES

- » +/- 29,000 SF
- » +/- 5.38 acres
- » 1.7 miles to I-75
- » 19' clear at Eaves
- » 33' clear at Peak
- » Fenced and gated & Paved
- » Available Q2 2024
- » Zoned Light industrial





Nat Weikert
C: 678.575.4607
Nat.weikert@onpacepartners.com

Stephen Bridges, SIOR C: 404 909 1560 Stephen@onpacepartners.com

# FOR LEASE

### 2687 McCollum Pkwy

Kennesaw, GA

Maintenance/Outside Storage/Warehouse





Nat Weikert
C: 678.575.4607
Nat.weikert@onpacepartners.com

Stephen Bridges, SIOR C: 404 909 1560 Stephen@onpacepartners.com

#### **FLOOR PLAN**



2687 McCollum Pkwy I Kennesaw, GA OnPace Partners