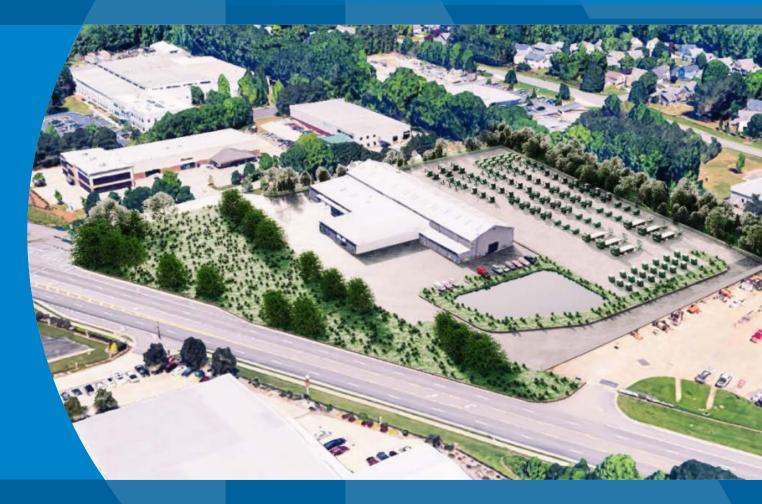

### 2687 McCollum Pkwy

Kennesaw, GA

Maintenance/Outside Storage/Warehouse

### FEATURES

- » +/- 29,000 SF
- » +/- 5.38 acres
- » 1.7 miles to I-75
- » 19' clear at Eaves
- » 33' clear at Peak
- » Fenced and gated & Paved
- » Available Q2 2024
- » Zoned Light industrial

Nat Weikert
C: 678.575.4607
Nat.weikert@onpacepartners.com