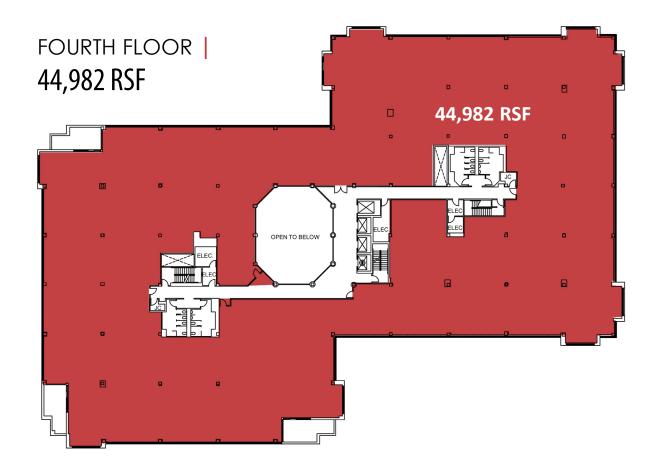

# 104,214 SF CLASS A OFFICE SPACE AVAILABLE UNDERGOING RENOVATIONS FOR MULTI-TENANT USE