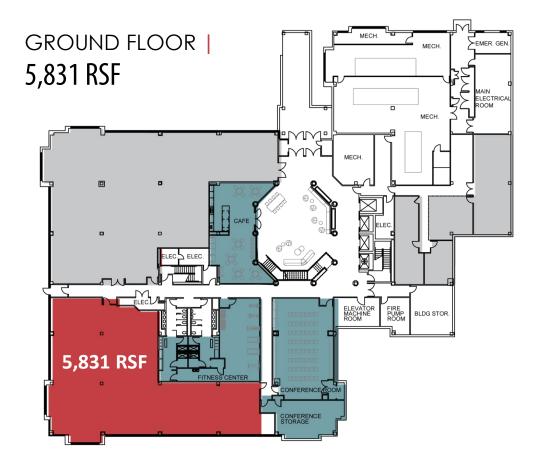

# 104,214 SF CLASS A OFFICE SPACE AVAILABLE UNDERGOING RENOVATIONS FOR MULTI-TENANT USE