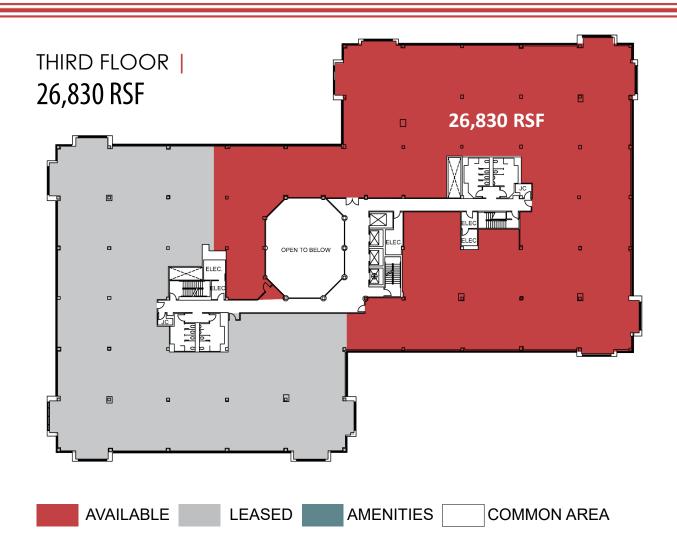

# 104,214 SF CLASS A OFFICE SPACE AVAILABLE UNDERGOING RENOVATIONS FOR MULTI-TENANT USE