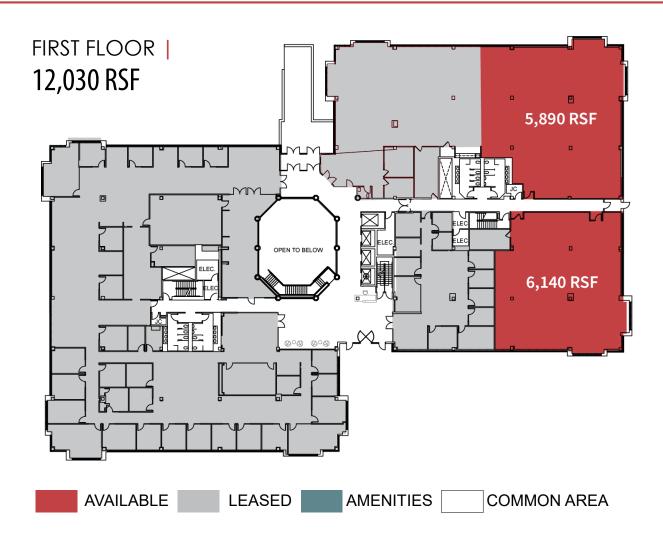

# 104,214 SF CLASS A OFFICE SPACE AVAILABLE UNDERGOING RENOVATIONS FOR MULTI-TENANT USE