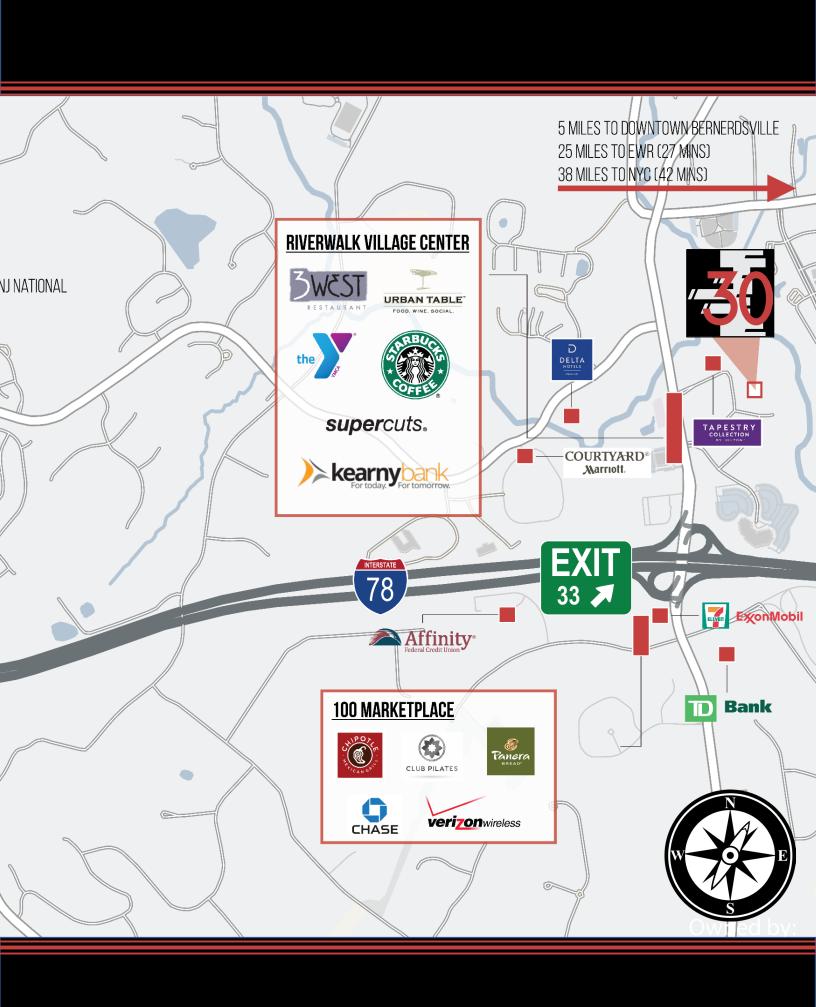

#### **Building Notes**

- Corporate headquarters quality
- Brick and glass construction with vaulting full height atrium
- VIP drop-off circle entrance
- Located at four-way interchange at Exit 33 off Interstate 78
- Adjacent to Somerset Hills Hotel and Riverwalk Village Center (within walking distance)
- Join new tenants: Bohler Engineering, Control Point Associates, Whitestone Associates, StoneX and Mediatek

#### Neighborhood

- Highly desirable location at Interstate 78/287 interchange with proven corporate neighbors such as DellEMC, Fiserv, GSK, Regeneron and Daiichi Sankyo.
- Conveniently located near multiple hotels, restaurants and retail and fitness within walking distance