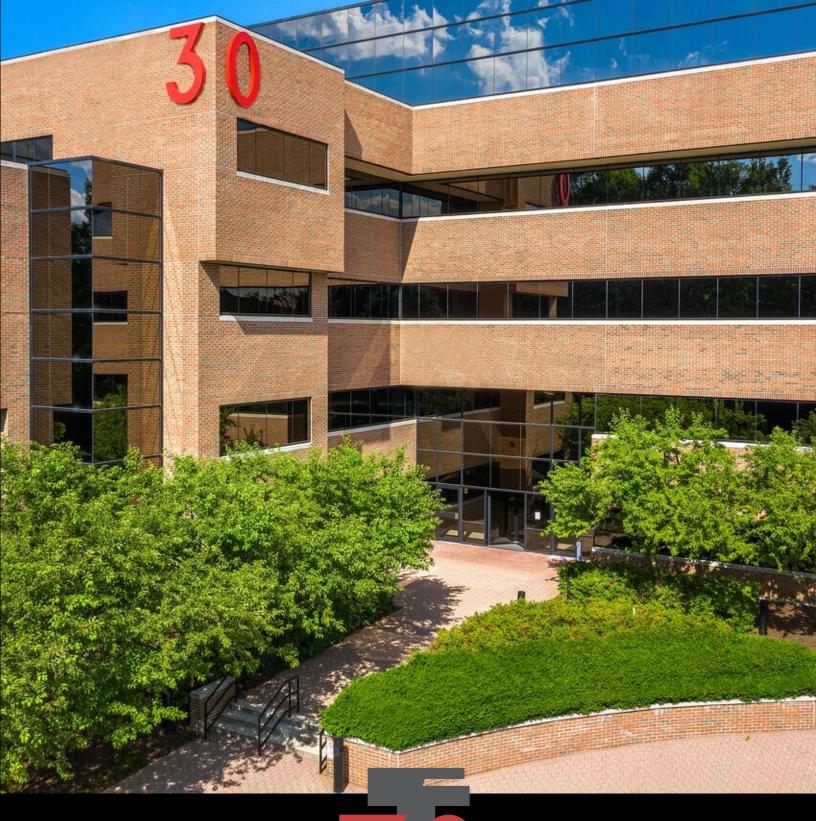

### INDEPENDENCE BOULEVARD

WARREN, NEW JERSEY

#### **Building Notes**

- Corporate headquarters quality
- Brick and glass construction with vaulting full height atrium
- VIP drop-off circle entrance
- Located at four-way interchange at Exit 33 off Interstate 78
- Adjacent to Somerset Hills Hotel and Riverwalk Village Center (within walking distance)
- Join new tenants: Bohler Engineering, Control Point Associates, Whitestone Associates, StoneX and Mediatek