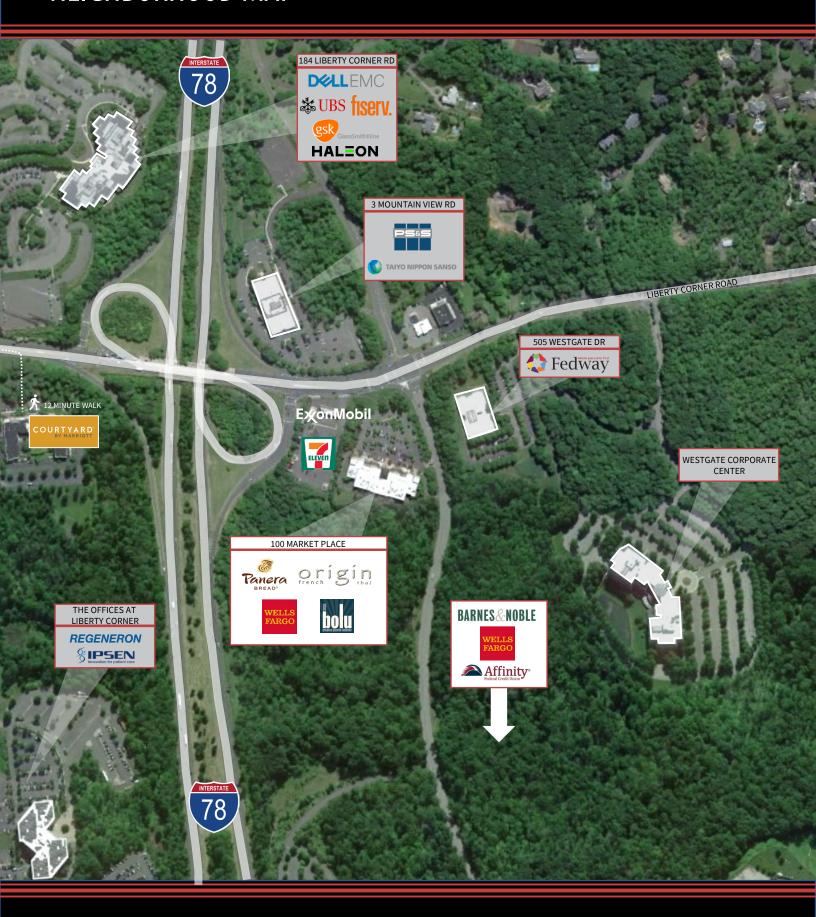

## **NEIGHBORHOOD MAP**

#### Neighborhood

- Highly desirable location at Interstate 78/287 interchange with proven corporate neighbors such as DellEMC, Fiserv, GSK, Regeneron and Daiichi Sankyo.
- Conveniently located near multiple hotels, restaurants and retail and fitness within walking distance