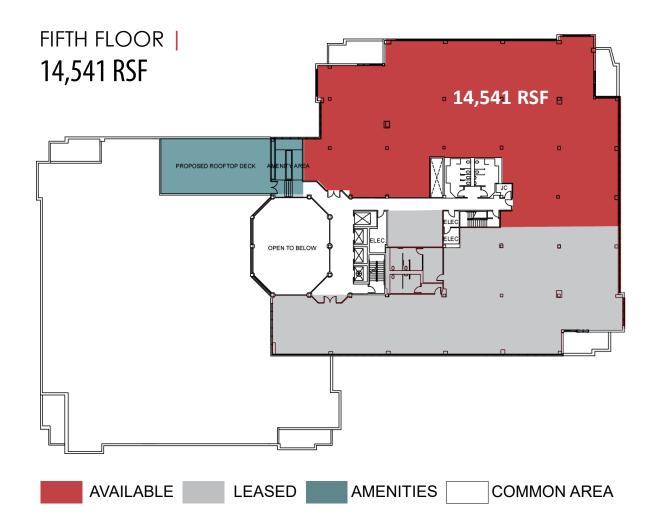

# 104,214 SF CLASS A OFFICE SPACE AVAILABLE UNDERGOING RENOVATIONS FOR MULTI-TENANT USE