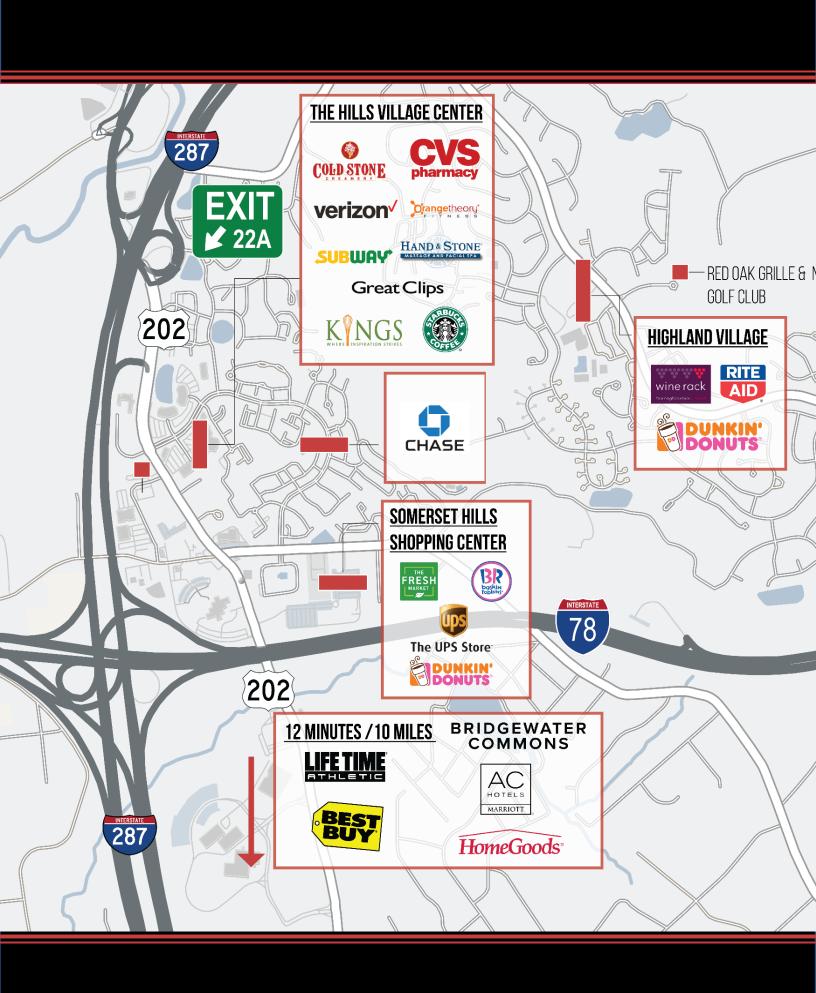

#### Neighborhood

- Highly desirable location at Interstate 78/287 interchange with proven corporate neighbors such as DellEMC, Fiserv, GSK, Regeneron and Daiichi Sankyo.
- Conveniently located near multiple hotels, restaurants and retail and fitness within walking distance

## **NEIGHBORHOOD MAP**