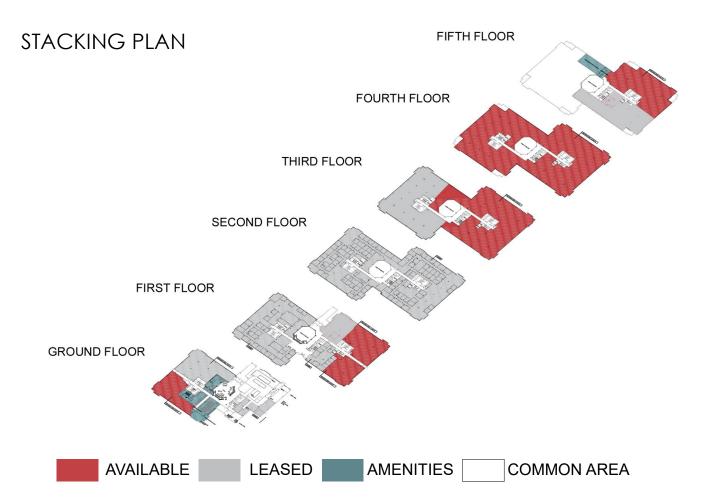

# 104,214 SF CLASS A OFFICE SPACE AVAILABLE UNDERGOING RENOVATIONS FOR MULTI-TENANT USE