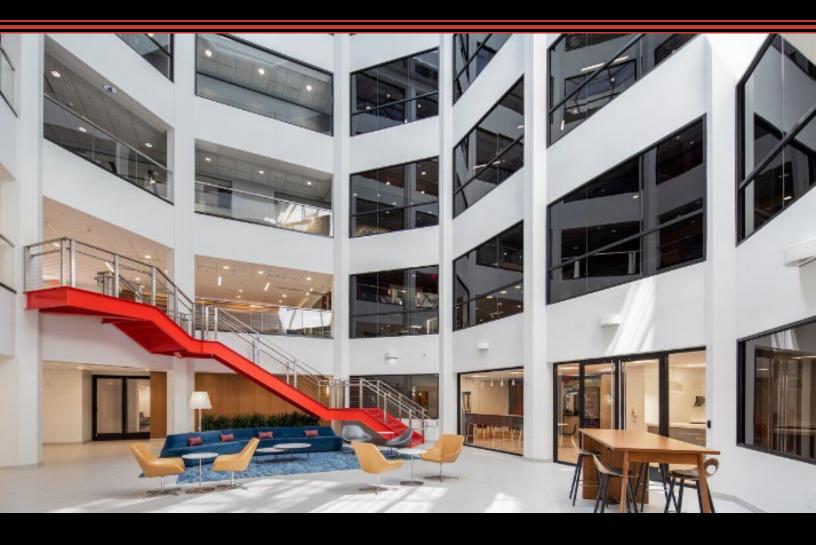

for Tenant use

(Completed 2020)

Renovations

entrance, decorative communicating stair to ground floor, collaboration and amenity areas featuring new food

Exterior Landscaping, redesigned main lobby and

service, 80-seat conference facility and fitness center

#### **Building Notes**

- Corporate headquarters quality
- Brick and glass construction with vaulting full height atrium
- VIP drop-off circle entrance
- Located at four-way interchange at Exit 33 off Interstate 78
- Adjacent to Somerset Hills Hotel and Riverwalk Village Center (within walking distance)
- Join new tenants: Bohler Engineering, Control Point Associates, Whitestone Associates, StoneX and Mediatek