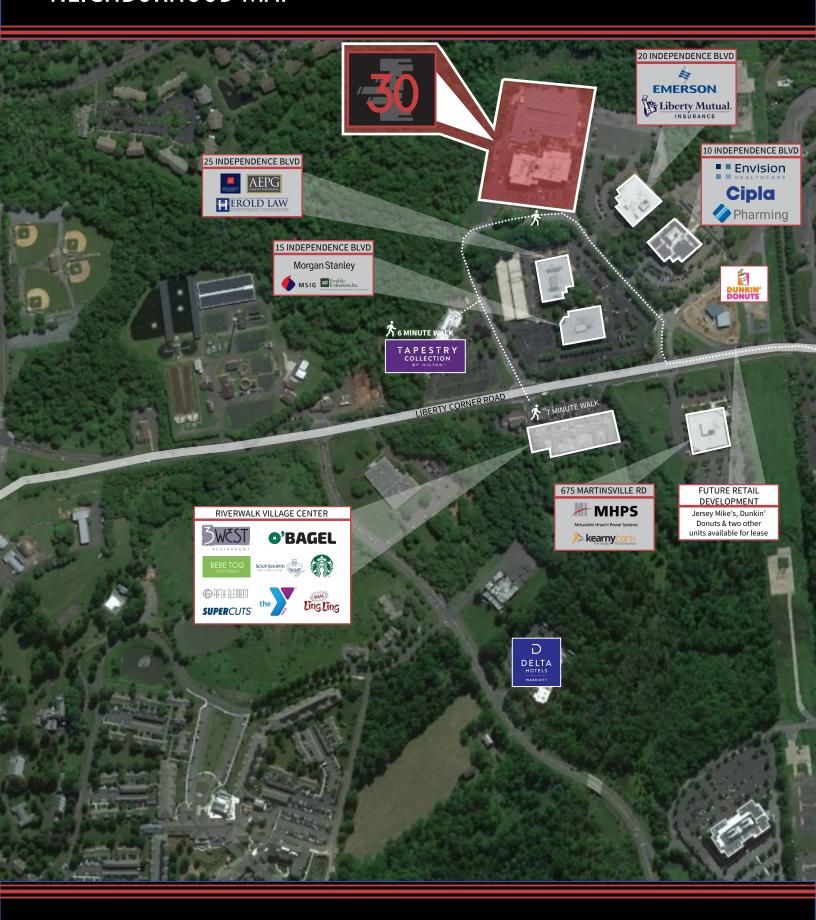

## **NEIGHBORHOOD MAP**

#### Neighborhood

- Highly desirable location at Interstate 78/287 interchange with proven corporate neighbors such as DellEMC, Fiserv, GSK, Regeneron and Daiichi Sankyo.
- Conveniently located near multiple hotels, restaurants and retail and fitness within walking distance