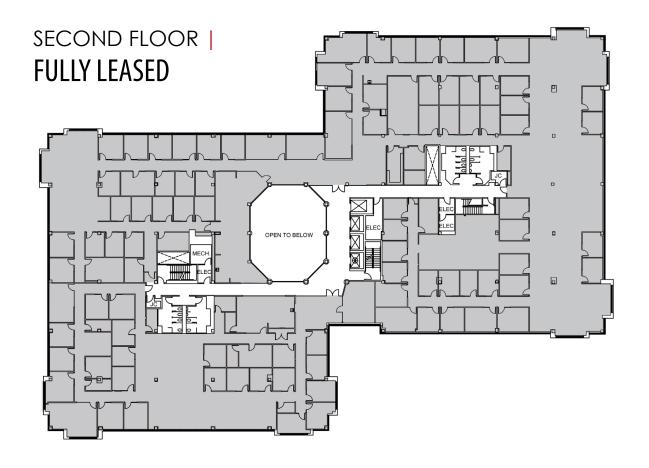

# 104,214 SF CLASS A OFFICE SPACE AVAILABLE UNDERGOING RENOVATIONS FOR MULTI-TENANT USE