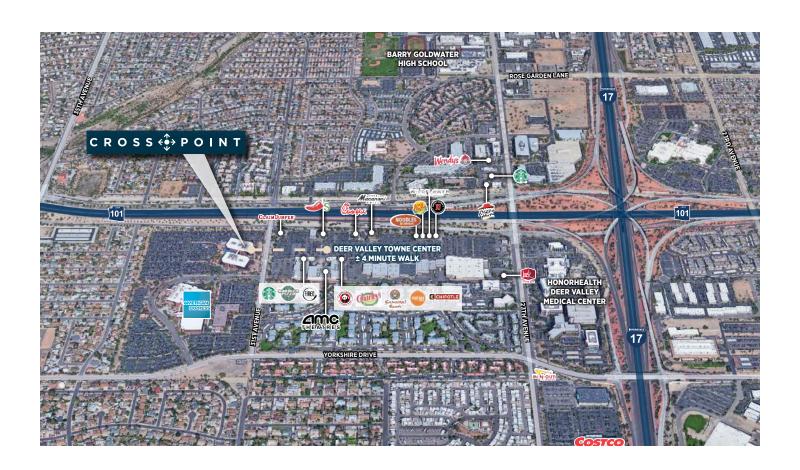

## CROSS C POINT

20022 N. 31ST AVENUE, PHOENIX, AZ 85027









#### Property **Highlights**



24 ACRE SITE

TENANT LOUNGE & GAME ROOM





















TWO TENANT OPTION

# Tenant Signage Options

MULTI-TENANT OPTION



SINGLE TENANT OPTION



## 

### Floor **Plates**











#### Site Plan

- VISITOR ENTRY
  ON 31<sup>ST</sup> AVE
- 2 ADDITIONAL VISITOR PARKING
- NEW BUILDING LOBBIES
- NEW OUTDOOR
  AMENITY SPACE











#### Area **Amenities**





### Walkable **Amenities**





































#### Area **Employers**





































## CROSS ( POINT

20022 N. 31ST AVENUE PHOENIX, AZ 85027

#### Mike Beall

+1 602 224 4426 mike.beall@cushwake.com

#### **Chris Walker**

+1 602 224 4466 chris.walker@cushwake.com

#### Jeff Wentworth

+1 602 224 4423 jeff.wentworth@cushwake.com





2555 East Camelback Road, Suite 400, Phoenix, Arizona 85016 | P +1 602 954 9000 cushmanwakefield.com

©2023 Cushman & Wakefield. All rights reserved. The information contained in this communication is strictly confidential. This information has been obtained from sources believed to be reliable but has not been verified. NO WARRANTY OR REPRESENTATION, EXPRESS OR IMPLIED, IS MADE AS TO THE CONDITION OF THE PROPERTY (OR PROPERTIES) REFERENCED HEREIN