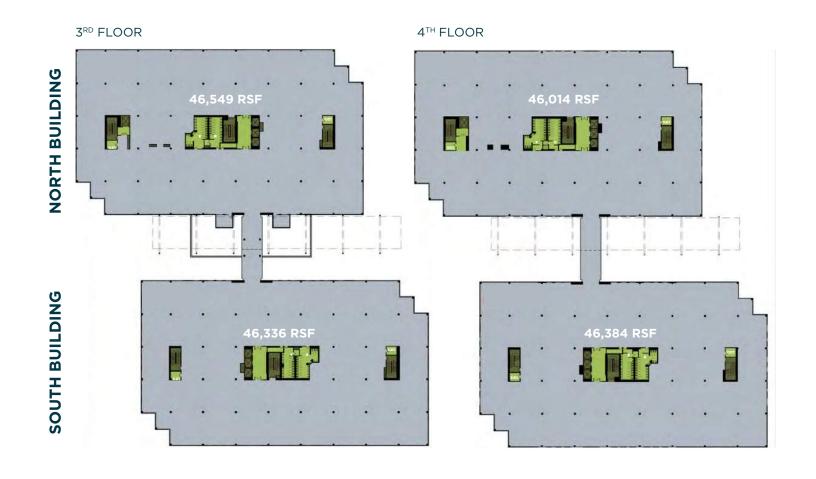

## CROSS C POINT

20022 N. 31ST AVENUE, PHOENIX, AZ 85027









#### Property **Highlights**



24 ACRE SITE

TENANT LOUNGE & GAME ROOM





















TWO TENANT OPTION

# Tenant Signage Options

MULTI-TENANT OPTION



SINGLE TENANT OPTION



## 

### Floor **Plates**











#### Site Plan

- VISITOR ENTRY
  ON 31<sup>ST</sup> AVE
- 2 ADDITIONAL VISITOR PARKING
- NEW BUILDING LOBBIES
- NEW OUTDOOR
  AMENITY SPACE











#### Area **Amenities**





### Walkable **Amenities**





































#### Area **Employers**





































## CROSS ( POINT

20022 N. 31ST AVENUE PHOENIX, AZ 85027

#### Mike Beall

+1 602 224 4426 mike.beall@cushwake.com

#### **Chris Walker**

+1 602 224 4466 chris.walker@cushwake.com

#### Jeff Wentworth

+1 602 224 4423 jeff.wentworth@cushwake.com





2555 East Camelback Road, Suite 400, Phoenix, Arizona 85016 | P +1 602 954 9000 cushmanwakefield.com

©2023 Cushman & Wakefield. All rights reserved. The information contained in this communication is strictly confidential. This informa