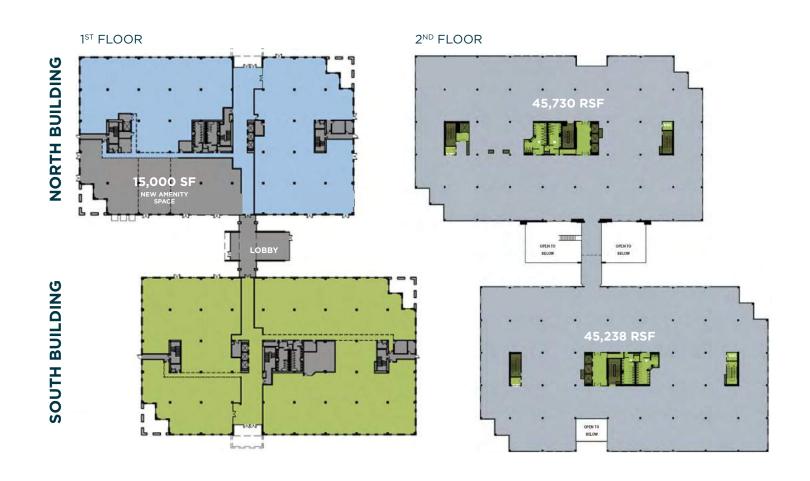

## CROSS C POINT

20022 N. 31ST AVENUE, PHOENIX, AZ 85027









#### Property **Highlights**



24 ACRE SITE

TENANT LOUNGE & GAME ROOM





















TWO TENANT OPTION

# Tenant Signage Options

MULTI-TENANT OPTION



SINGLE TENANT OPTION



## 

### Floor **Plates**











#### Site Plan

- VISITOR ENTRY
  ON 31<sup>ST</sup> AVE
- 2 ADDITIONAL VISITOR PARKING
- NEW BUILDING LOBBIES
- NEW OUTDOOR
  AMENITY SPACE











#### Area **Amenities**





### Walkable **Amenities**





































#### Area **Employers**





































## CROSS ( POINT

20022 N. 31ST AVENUE PHOENIX, AZ 85027

#### Mike Beall

+1 602 224 4426 mike.beall@cushwake.com

#### **Chris Walker**

+1 602 224 4466 chris.walker@cushwake.com

#### Jeff Wentworth

+1 602 224 4423 jeff.wentworth@cushwake.com





2555 East Camelback Road, Suite 400, Phoenix, Arizona 85016 | P +1 602 954 9000 cushmanwakefield.com

©2023 Cushman & Wakefield. All rights reserved. The information contained in this communication is strictly confidential. This inf