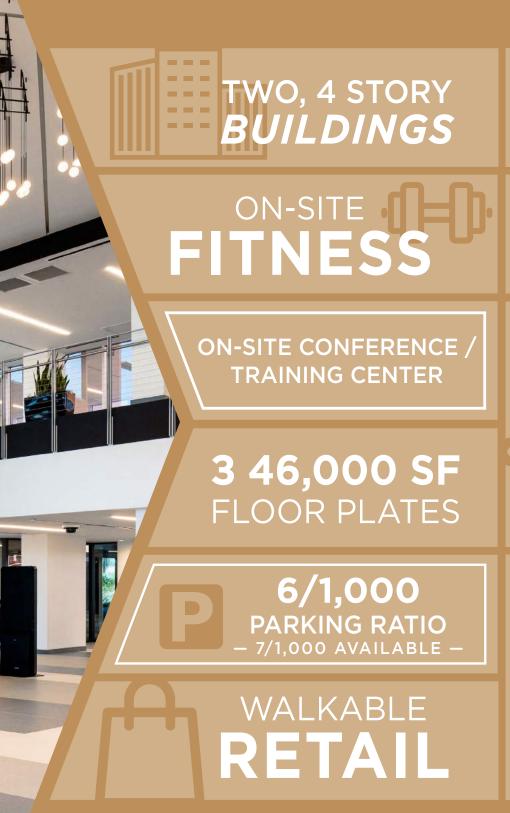

#### Property **Highlights**

24 ACRE SITE

TENANT LOUNGE & GAME ROOM

TWO TENANT OPTION