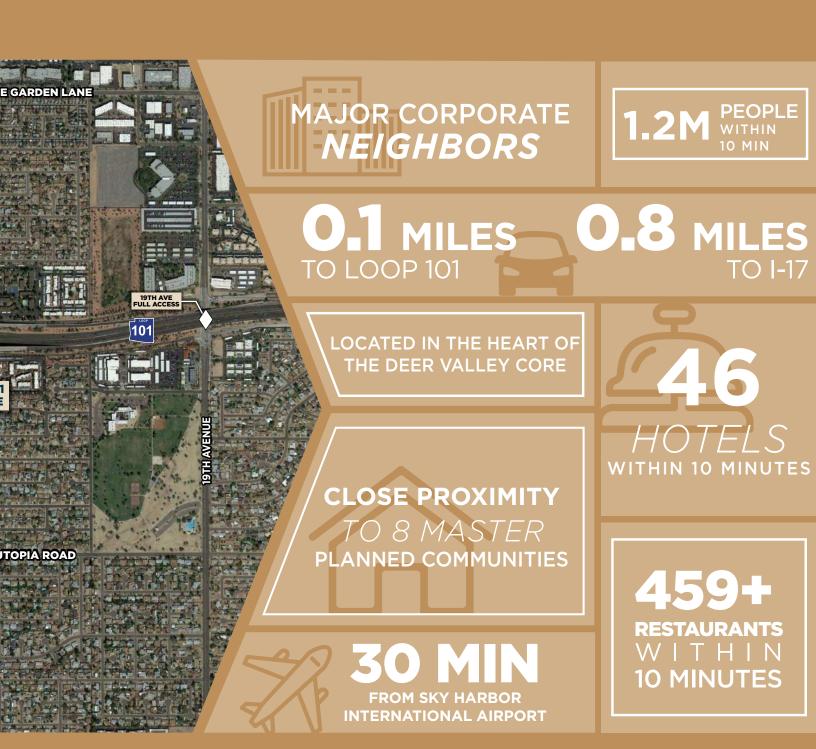

## CROSS C POINT

20022 N. 31ST AVENUE, PHOENIX, AZ 85027









#### Property **Highlights**



24 ACRE SITE

TENANT LOUNGE & GAME ROOM





















TWO TENANT OPTION

# Tenant Signage Options

MULTI-TENANT OPTION



SINGLE TENANT OPTION



## 

### Floor **Plates**











#### Site Plan

- VISITOR ENTRY
  ON 31<sup>ST</sup> AVE
- 2 ADDITIONAL VISITOR PARKING
- NEW BUILDING LOBBIES
- NEW OUTDOOR
  AMENITY SPACE











#### Area **Amenities**





### Walkable **Amenities**





































#### Area **Employers**





































## CROSS ( POINT

20022 N. 31ST AVENUE PHOENIX, AZ 85027

#### Mike Beall

+1 602 224 4426 mike.beall@cushwake.com

#### **Chris Walker**

+1 602 224 4466 chris.walker@cushwake.com

#### Jeff Wentworth

+1 602 224 4423 jeff.wentworth@cushwake.com





2555 East Camelback Road, Suite 400, Phoenix, Arizona 85016 | P +1 602 954 9000 cushmanwakefield.com

©2023 Cushman & Wakefield. All rights reserved. The information contained in this communication is strictly confidential. This information has been obtained from sources believed to be reliable but has not been verified. NO WARRANTY OR REPRESENTATION, EXPRESS OR IMPLIED, IS MADE AS TO THE CONDITION OF THE PROPERTY (