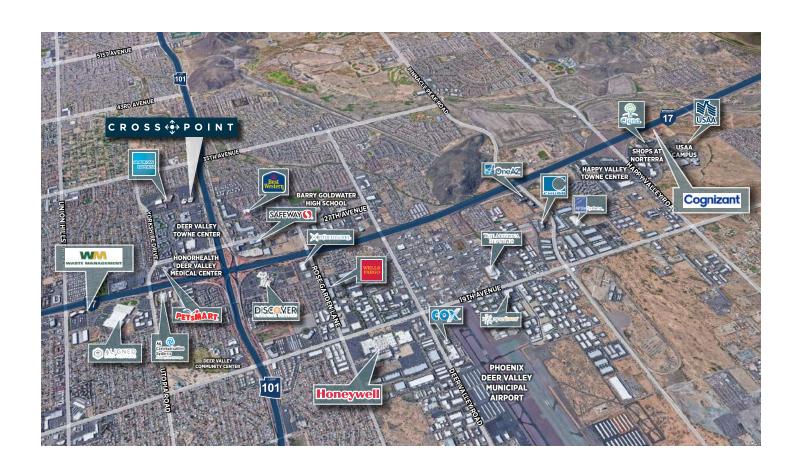

## CROSS C POINT

20022 N. 31ST AVENUE, PHOENIX, AZ 85027









#### Property **Highlights**



24 ACRE SITE

TENANT LOUNGE & GAME ROOM





















TWO TENANT OPTION

# Tenant Signage Options

MULTI-TENANT OPTION



SINGLE TENANT OPTION



## 

### Floor **Plates**











#### Site Plan

- VISITOR ENTRY
  ON 31<sup>ST</sup> AVE
- 2 ADDITIONAL VISITOR PARKING
- NEW BUILDING LOBBIES
- NEW OUTDOOR
  AMENITY SPACE











#### Area **Amenities**





### Walkable **Amenities**





































#### Area **Employers**





































## CROSS ( POINT

20022 N. 31ST AVENUE PHOENIX, AZ 85027

#### Mike Beall

+1 602 224 4426 mike.beall@cushwake.com

#### **Chris Walker**

+1 602 224 4466 chris.walker@cushwake.com

#### Jeff Wentworth

+1 602 224 4423 jeff.wentworth@cushwake.com





2555 East Camelback Road, Suite 400, Phoenix, Arizona 85016 | P +1 602 954 9000 cushmanwakefield.com

©2023 Cushman & Wakefield. All rights reserved. The information contained in this communication is strictly confidential. This information has been obtained from sources believed to be reliable but has not been verified. NO WARRANTY OR REPRESENTATION, EXPRESS OR IMPLIED, IS MADE AS TO THE CONDITION OF THE PROPERTY (OR PROPERTIES) REFERENCED HEREIN OR AS TO THE ACCURACY OR COMPLETENESS OF THE INFORMATION CONTA