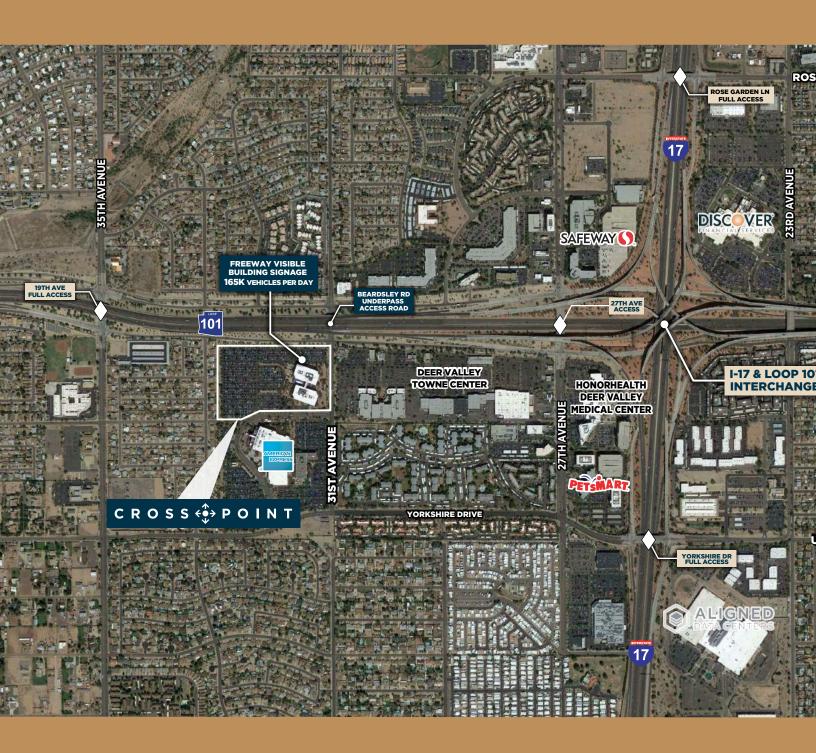

#### Property **Highlights**

24 ACRE SITE

TENANT LOUNGE & GAME ROOM

TWO TENANT OPTION