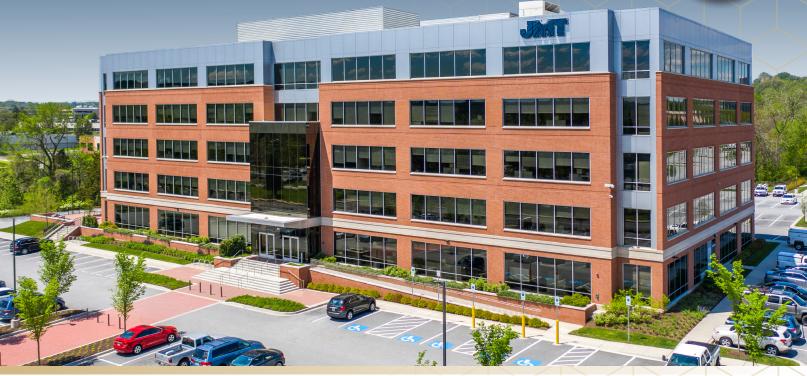

## 40 WIGHT AVE HUNT VALLEY, MARYLAND

## **PROPERTY HIGHLIGHTS:**

Available Space: 5th Floor 5,055-14,420 SF

Rental Rate: Negotiable

Parking: 4.0/1,000 SF

- Convenient to Hunt Valley Towne Center and the Light Rail station
- LEED Gold
- Ultra efficient floor plate
- Generous window line allowing for an abundance of natural light
- Spacious outdoor patio area
- Under new ownership
- Offering market tenant improvement packages