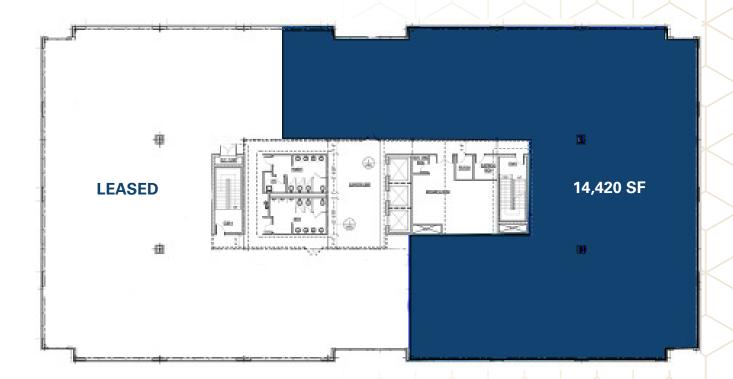

## 40 WIGHT AVE HUNT VALLEY, MARYLAND





## **PROPERTY HIGHLIGHTS:**

Available Space: 5th Floor 5,055-14,420 SF

Rental Rate: Negotiable

Parking: 4.0/1,000 SF

- Convenient to Hunt Valley Towne Center and the Light Rail station
- LEED Gold
- Ultra efficient floor plate
- Generous window line allowing for an abundance of natural light
- Spacious outdoor patio area
- Under new ownership
- Offering market tenant improvement packages

## FOR LEASING INFORMATION:

Dan Callihan
Executive Managing Director
410.625.4213
Dan.Callihan@ngkf.com

Karen Robertson Managing Director 410.625.4214 Karen.Robertson@ngkf.com

James Cumber Associate Director 410.625.4203 James.Cumber@ngkf.com

**NEWMARK** 



## FIFTH FLOOR - 5,055 -14,420 SF



#### FOR LEASING INFORMATION:

Dan Callihan
Executive Managing Director
410.625.4213
Dan.Callihan@ngkf.com

Karen Robertson Managing Director 410.625.4214 Karen.Robertson@ngkf.com James Cumber Associate Director 410.625.4203 James.Cumber@ngkf.com

**NEWMARK** 

# 40 WIGHT AVE HUNT VALLEY, MARYLAND

## **ABUNDANT LOCAL AMENITIES**



**HOTELS** 

RESTAURANTS

CDOCEDY

BANKING

RETAIL











#### FOR LEASING INFORMATION:

Dan Callihan
Executive Managing Director
410.625.4213
Dan.Callihan@ngkf.com

Karen Robertson Managing Director 410.625.4214 Karen.Robertson@ngkf.com James Cumber Associate Director 410.625.4203 James.Cumber@ngkf.com

**NEWMARK**