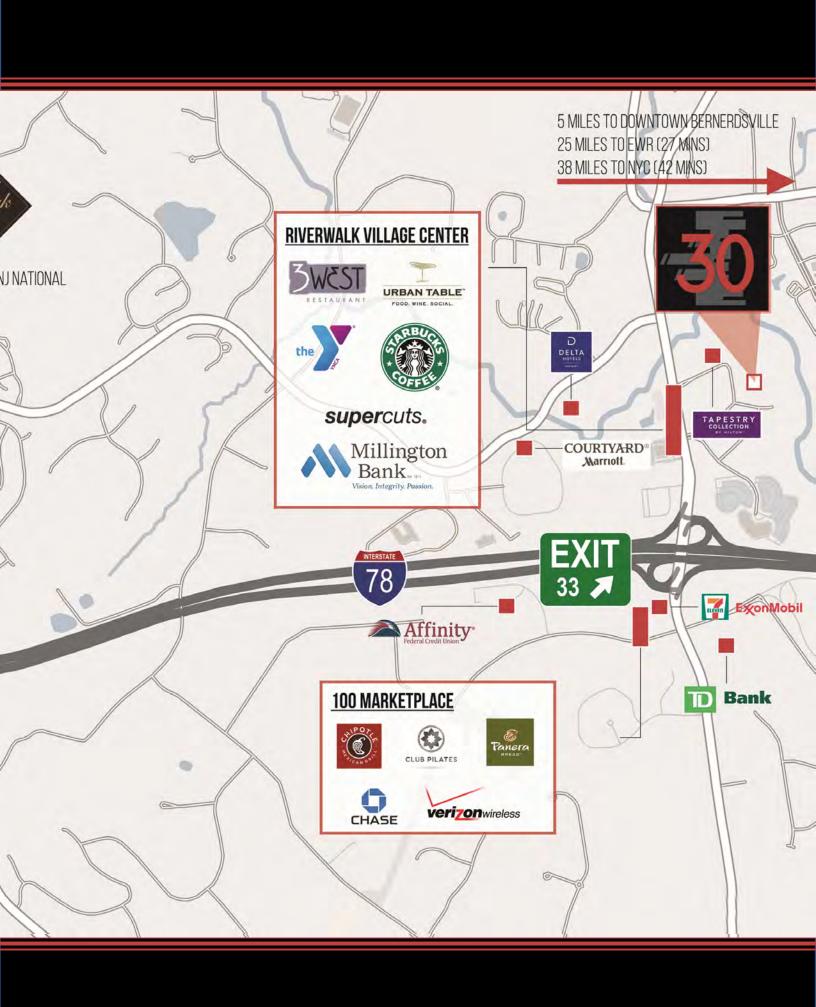

# **NEIGHBORHOOD MAP**

For more information please contact:

DENNIS MCCONNELL Executive Vice President +1 973 829 4699 dennis.mcconnell@am.jll.com DAN SPERO Managing Director +1 973 829 4719 dan.spero@am.jll.com TIM GREINER
Executive Managing Director
+1 973 829 4734
tim.greiner@am.jll.com

#### Neighborhood

- Highly desirable location at Interstate 78/287 interchange with proven corporate neighbors such as DellEMC, Fiserv, GSK, Regeneron and Daiichi Sankyo.
- Conveniently located near multiple hotels, restaurants and retail and fitness within walking distance