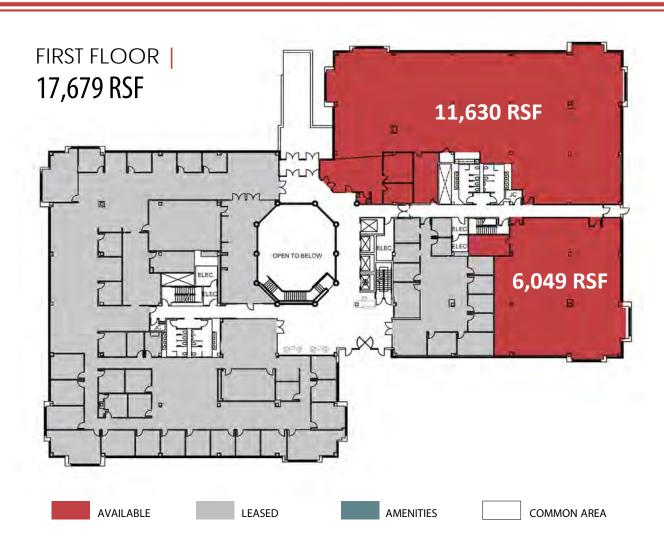

# 147,000 SF CLASS A OFFICE SPACE AVAILABLE UNDERGOING RENOVATIONS FOR MULTI-TENANT USE