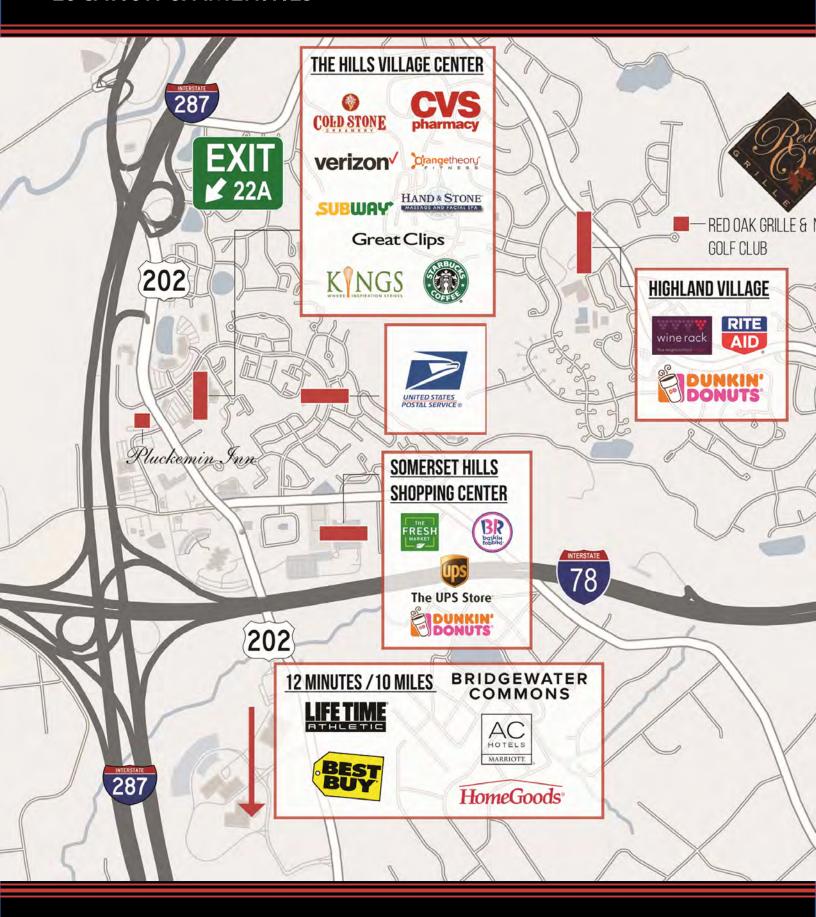

## **LOCATION & AMENITIES**

#### Neighborhood

- Highly desirable location at Interstate 78/287 interchange with proven corporate neighbors such as DellEMC, Fiserv, GSK, Regeneron and Daiichi Sankyo.
- Conveniently located near multiple hotels, restaurants and retail and fitness within walking distance