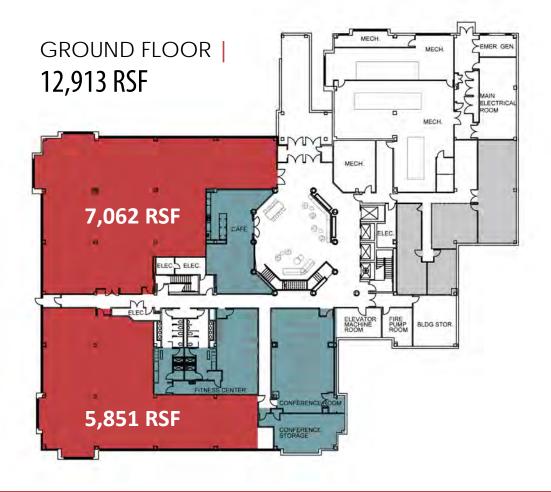

# 147,000 SF CLASS A OFFICE SPACE AVAILABLE UNDERGOING RENOVATIONS FOR MULTI-TENANT USE