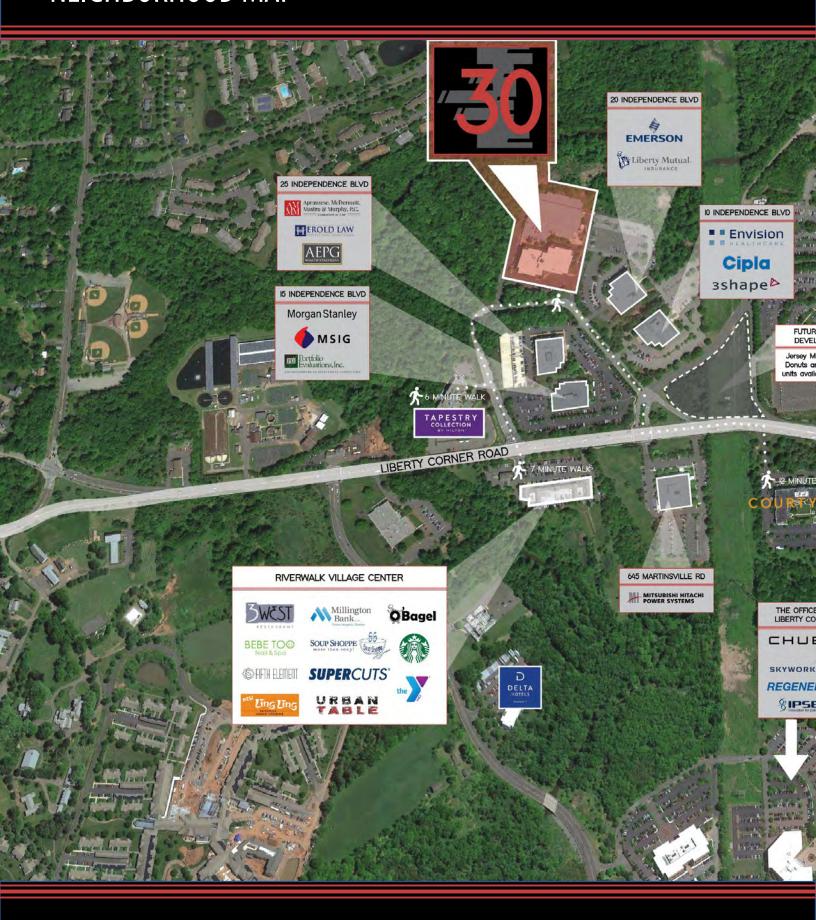

# **NEIGHBORHOOD MAP**

For more information please contact:

DENNIS MCCONNELL Executive Vice President +1 973 829 4699 dennis.mcconnell@am.jll.com DAN SPERO Managing Director +1 973 829 4719 dan.spero@am.jll.com TIM GREINER
Executive Managing Director
+1 973 829 4734
tim.greiner@am.jll.com

#### **Building Notes**

- Corporate headquarters quality
- Brick and glass construction with vaulting full height atrium
- VIP drop-off circle entrance
- Located at four-way interchange at Exit 33 off Interstate 78
- Adjacent to Somerset Hills Hotel and Riverwalk Village Center (within walking distance)
- Join new tenants: Bohler Engineering, Control Point Associates and Whitestone Associates

#### Neighborhood

- Highly desirable location at Interstate 78/287 interchange with proven corporate neighbors such as DellEMC, Fiserv, GSK, Regeneron and Daiichi Sankyo.
- Conveniently located near multiple hotels, restaurants and retail and fitness within walking distance