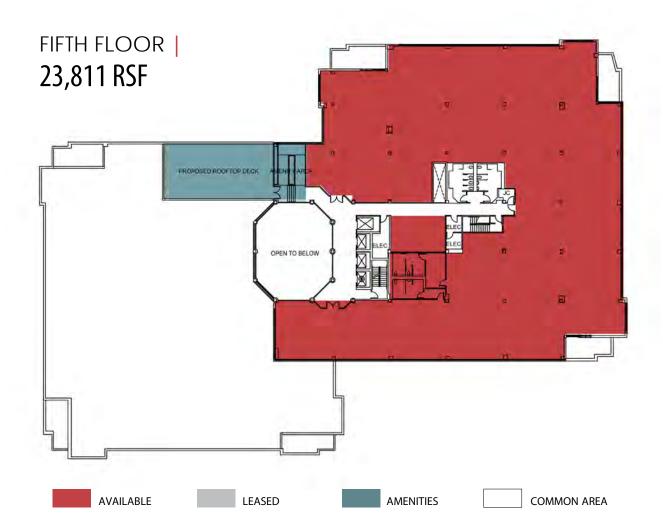

# 147,000 SF CLASS A OFFICE SPACE AVAILABLE UNDERGOING RENOVATIONS FOR MULTI-TENANT USE

LEASED

**AMENITIES** 

COMMON AREA

AVAILABLE