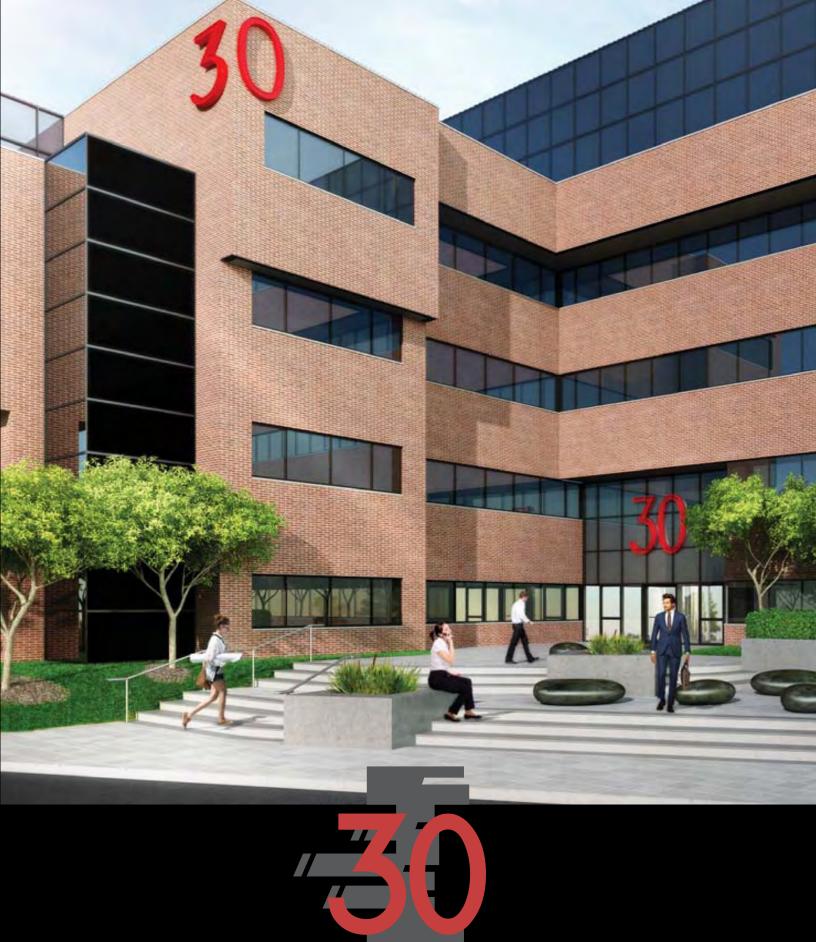

# 147,000 SF CLASS A OFFICE SPACE AVAILABLE UNDERGOING RENOVATIONS FOR MULTI-TENANT USE

#### **Building Notes**

- Corporate headquarters quality
- Brick and glass construction with vaulting full height atrium
- VIP drop-off circle entrance
- Located at four-way interchange at Exit 33 off Interstate 78
- Adjacent to Somerset Hills Hotel and Riverwalk Village Center (within walking distance)
- Join new tenants: Bohler Engineering, Control Point Associates and Whitestone Associates