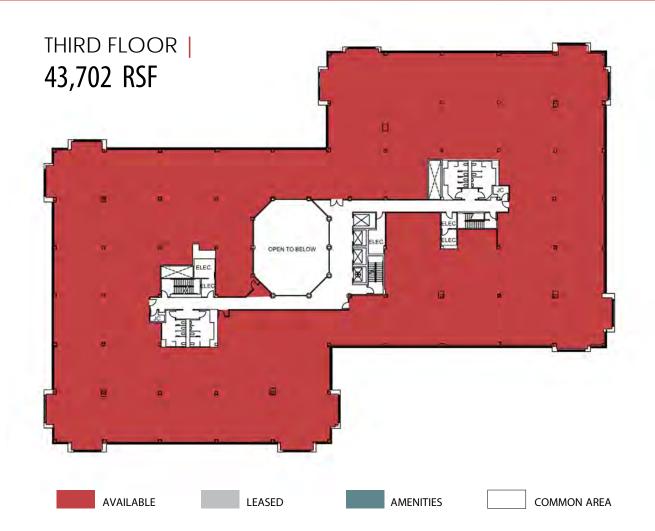

# 147,000 SF CLASS A OFFICE SPACE AVAILABLE UNDERGOING RENOVATIONS FOR MULTI-TENANT USE