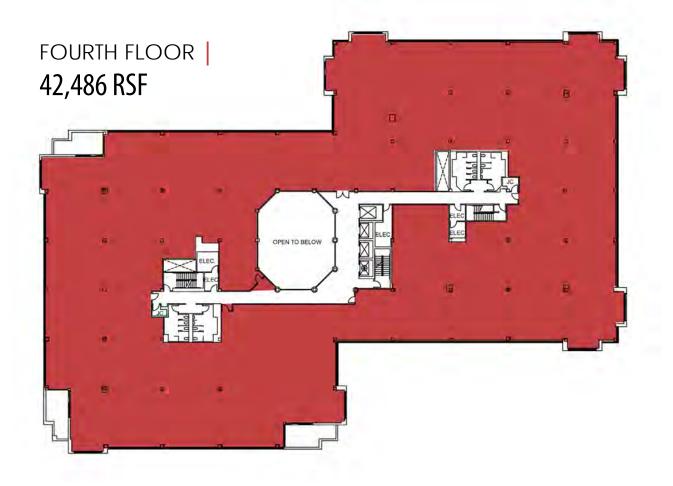

# 147,000 SF CLASS A OFFICE SPACE AVAILABLE UNDERGOING RENOVATIONS FOR MULTI-TENANT USE

#### **Building Notes**

- Corporate headquarters quality
- Brick and glass construction with vaulting full height atrium
- VIP drop-off circle entrance
- Located at four-way interchange at Exit 33 off Interstate 78
- Adjacent to Somerset Hills Hotel and Riverwalk Village Center (within walking distance)
- Join new tenants: Bohler Engineering, Control Point Associates and Whitestone Associates