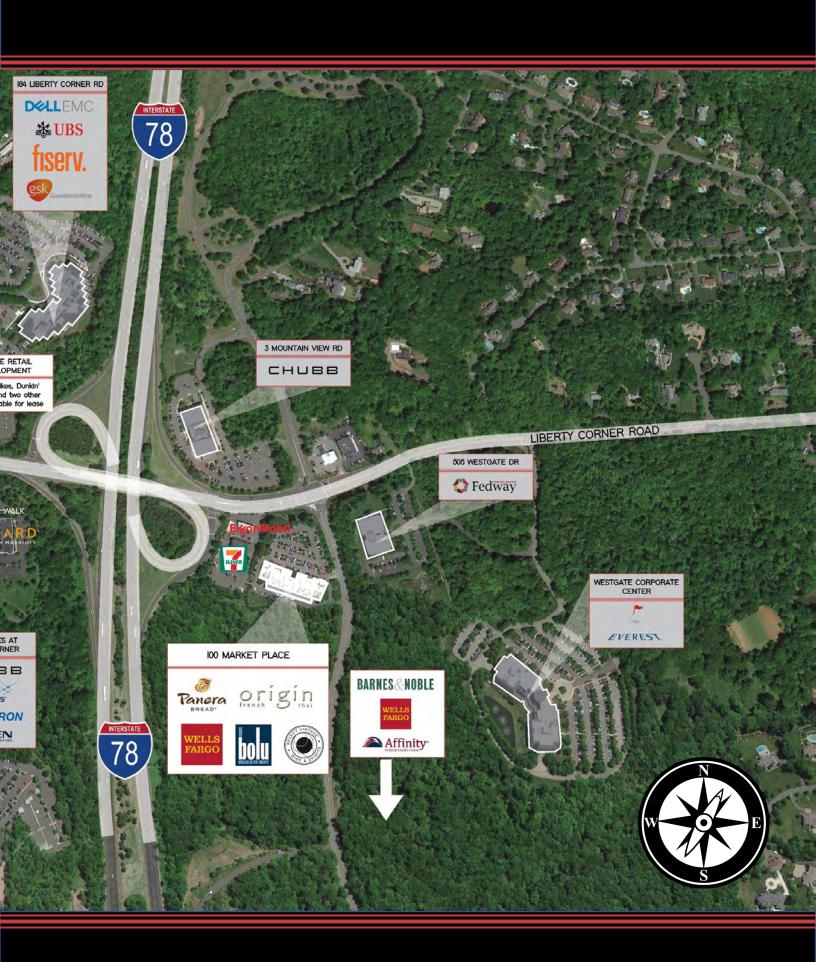

# **NEIGHBORHOOD MAP**

For more information please contact:

DENNIS MCCONNELL Executive Vice President +1 973 829 4699 dennis.mcconnell@am.jll.com DAN SPERO Managing Director +1 973 829 4719 dan.spero@am.jll.com TIM GREINER
Executive Managing Director
+1 973 829 4734
tim.greiner@am.jll.com

#### Neighborhood

- Highly desirable location at Interstate 78/287 interchange with proven corporate neighbors such as DellEMC, Fiserv, GSK, Regeneron and Daiichi Sankyo.
- Conveniently located near multiple hotels, restaurants and retail and fitness within walking distance