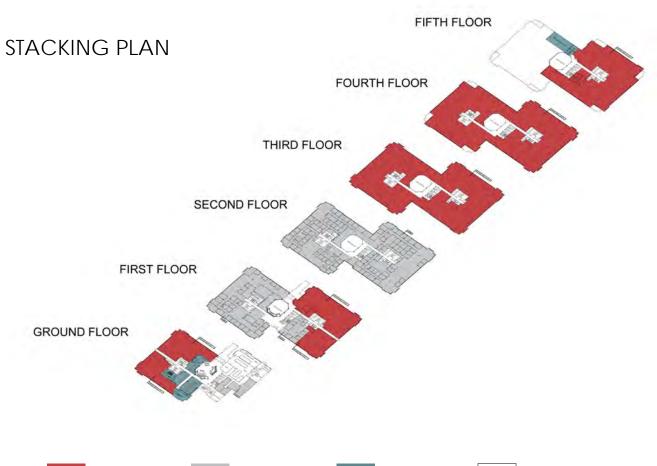

enter

with 80-person capacity

# 147,000 SF CLASS A OFFICE SPACE AVAILABLE UNDERGOING RENOVATIONS FOR MULTI-TENANT USE



#### **Building Notes**

- Corporate headquarters quality
- Brick and glass construction with vaulting full height atrium
- VIP drop-off circle entrance
- Located at four-way interchange at Exit 33 off Interstate 78
- Adjacent to Somerset Hills Hotel and Riverwalk Village Center (within walking distance)
- Join new tenants: Bohler Engineering, Control Point Associates and Whitestone Associates

#### Neighborhood

- Highly desirable location at Interstate 78/287 interchange with proven corporate neighbors such as DellEMC, Fiserv, GSK, Regeneron and Daiichi Sankyo.
- Conveniently located near multiple hotels, restaurants and retail and fitness within walking distance





LEASED

**AMENITIES** 

COMMON AREA

AVAILABLE













## **LOCATION & AMENITIES**





# **NEIGHBORHOOD MAP**





For more information please contact:

DENNIS MCCONNELL Executive Vice President +1 973 829 4699 dennis.mcconnell@am.jll.com DAN SPERO Managing Director +1 973 829 4719 dan.spero@am.jll.com TIM GREINER
Executive Managing Director
+1 973 829 4734
tim.greiner@am.jll.com