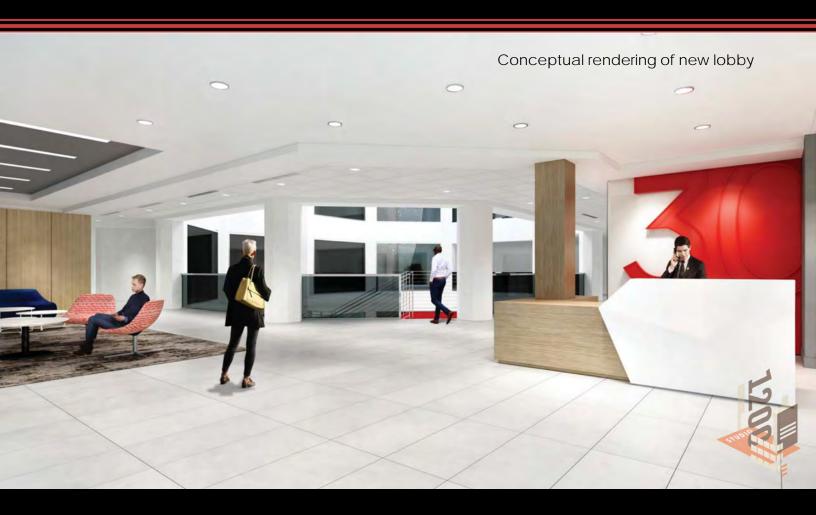

(Completed 2020)

Renovations

entrance, decorative communicating stair to ground floor, collaboration and amenity areas featuring new food

service, 80-seat conference facility and fitness center

Exterior Landscaping, redesigned main lobby and

**Amenities** Include

• Dynamic food service and fitness studio with Peloton equipment

Technology enabled conference center

with 80-person capacity